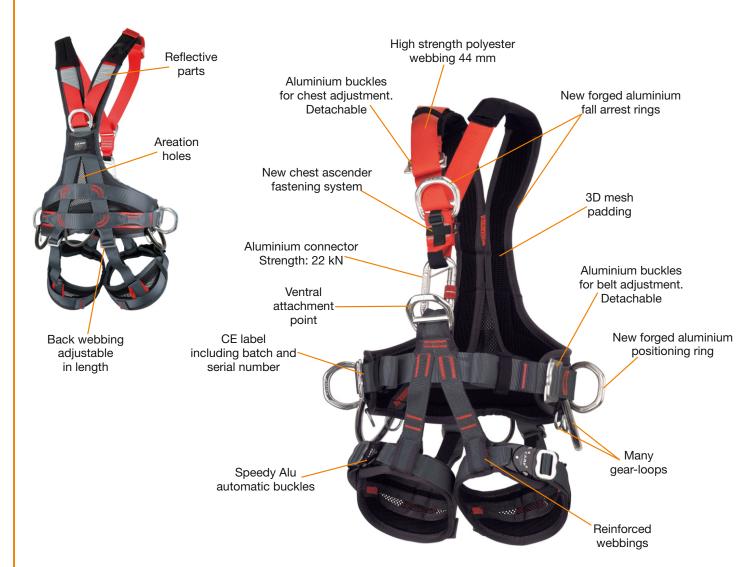

## 094102 GOLDEN TOP EVO ALU

An incredibly comfortable and supportive full body harness for intensive rope access work. Ergonomic padding wraps around the worker's back and shoulders for exceptional support and ventilation strips on the back and leg loops allow for air flow. Patented ventral attachment features two loops: the upper loop is for attaching a chest harness and chest ascender and the lower loop holds the ventral D-ring for attaching lanyards and rope tools.

Lightweight Speedy Alu automatic buckles on the leg loops. 5 aluminum alloy attachment points: 1 sternal and 1 dorsal for fall arrest, 1 ventral for suspension and 2 side for positioning and restraint.

2 sizes.

2017 UPDATE: new keeper strap for securing a chest ascender in a streamlined way.

| Ref.             | Product name<br>Nombre del producto               | Size<br>Tallas | Weight<br>Peso |      | Waist Cintura | Legs cm | Height cm Altura | (€        |           | EAC       | Attachment points |                   |
|------------------|---------------------------------------------------|----------------|----------------|------|---------------|---------|------------------|-----------|-----------|-----------|-------------------|-------------------|
|                  |                                                   |                | g              | oz   | B (cm)        | C (cm)  | D (cm)           | EN<br>358 | EN<br>361 | EN<br>813 |                   | Puntos de anclaje |
| 094102<br>094103 | GOLDEN TOP EVO ALU<br>GOLDEN TOP EVO ALU<br>BLACK | S-L            | 1750           | 61.8 | 70-110        | 45-65   | 55-75            |           |           | •         |                   |                   |
|                  |                                                   | L-XXL          | 1880           | 66.4 | 80-130        | 55-75   | 65-85            |           |           |           |                   |                   |