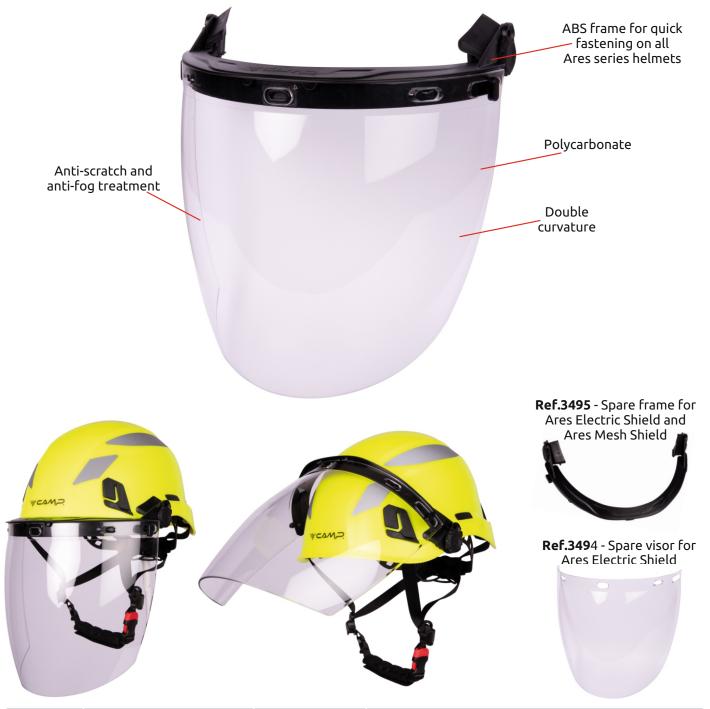

## **ARES ELECTRIC SHIELD**

VISOR

Ref. 3491

TOWERS/INDUSTRY, CONSTRUCTION, PLATFORMS, GENERAL

Face and eye shield for protection against both mechanical and electrical risks, manufactured from polycarbonate. The double curvature combines full face protection and a wide field of vision with enough space to allow the worker to wear glasses under the shield. Anti-scratch and anti-fog treatment.

The sturdy ABS frame allows for quick and safe fastening on all Ares series helmets and quick and easy transitions from work to rest positions.