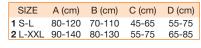

## C € EN 358 - EN 361

PYLONS/INDUSTRY

CONSTRUCTION

- = Fall arrest attachment element
- = Attachment element for work positioning

Belt padded with 3D mesh for better comfort and transpirability

Detachable buckles made fronm aluminium alloy 7075 T6

> Forged attachment ring made from aluminium alloy 7050 T6

Adjustable back webbing for best comfort

New automatic buckles made from aluminium alloy 7075 T6