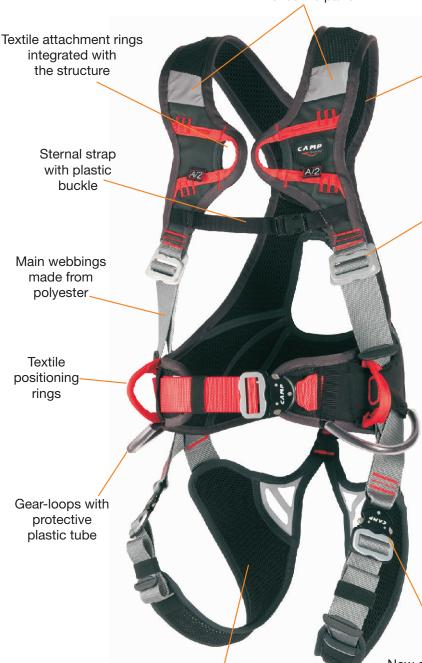

## 1265 GRAVITY

Full body harness with four attachment points: 1 front, 1 back, 2 side.

The new innovative padding, ergonomic and lightweight, wraps the user for maximum comfort.

Aluminium alloy components for improved lightweight.

## C € EN 358 - EN 361

PYLONS/INDUSTRY

CONSTRUCTION

- = Fall arrest attachment element
- = Attachment element for work positioning

Belt padded with 3D mesh for better comfort and transpirability

Detachable buckles made fronm aluminium alloy 7075 T6

> Forged attachment ring made from aluminium alloy 7050 T6

Adjustable back webbing for best comfort

New automatic buckles made from aluminium alloy 7075 T6