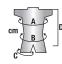

## C € EN 358 - EN 361

PYLONS/INDUSTRY

CONSTRUCTION

- = Fall arrest attachment element
- = Attachment element for work positioning

Belt padded with 3D mesh for better comfort and transpirability

Detachable buckles made fronm aluminium alloy 7075 T6

> Forged attachment ring made from aluminium alloy 7050 T6

Adjustable back webbing for best comfort

New automatic buckles made from aluminium alloy 7075 T6