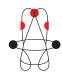

## 1265 GRAVITY

Full body harness with four attachment points: 1 front, 1 back, 2 side.

The new innovative padding, ergonomic and lightweight, wraps the user for maximum comfort.

Aluminium alloy components for improved lightweight.

## C € EN 358 - EN 361

PYLONS/INDUSTRY

CONSTRUCTION

- = Fall arrest attachment element
- = Attachment element for work positioning

Belt padded with 3D mesh for better comfort and transpirability

Detachable buckles made fronm aluminium alloy 7075 T6

> Forged attachment ring made from aluminium alloy 7050 T6

Adjustable back webbing for best comfort

New automatic buckles made from aluminium alloy 7075 T6